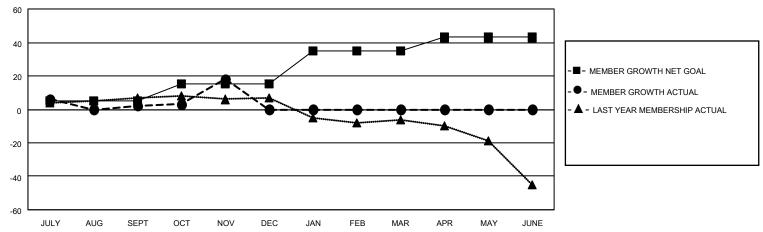

## District 8 S

| Clubs         |               |             |               | Members               |                         |                         |                                                    |  |
|---------------|---------------|-------------|---------------|-----------------------|-------------------------|-------------------------|----------------------------------------------------|--|
|               | RESULTS FOR   | R 2020-2021 |               | RESULTS FOR 2020-2021 |                         |                         |                                                    |  |
| QUARTER       | NEW CLUB GOAL | NEW CLUBS   | DROPPED CLUBS | QUARTER MEN           | MBER GROWTH NET<br>GOAL | MEMBER GROWTH<br>ACTUAL | DROPPED<br>MEMBERS ACTUAL<br>(including transfers) |  |
| JULY/AUG/SEPT | 0             | 0           | 0             | JULY/AUG/SEPT         | 5                       | 14                      | 8                                                  |  |
| OCT/NOV/DEC   | 0             | 1           | 0             | OCT/NOV/DEC           | 10                      | 29                      | 13                                                 |  |
| JAN/FEB/MAR   | 1             | 0           | 0             | JAN/FEB/MAR           | 20                      | 0                       | 0                                                  |  |
| APR/MAY/JUNE  | 0             | 0           | 0             | APR/MAY/JUNE          | 8                       | 0                       | 0                                                  |  |

### GOALS AND ACTUAL MEMBERS CUMULATIVE

| DROPPED CLUBS: 0 |    | 10 CLUBS OF 36 ADDED 1 OR MORE<br>NEW MEMBERS | GENDER DISTRIBUTION  MALE 534 (55.68%) |              |     |
|------------------|----|-----------------------------------------------|----------------------------------------|--------------|-----|
| DROPPED MEMBERS  |    |                                               | FEMALE                                 | 425 (44.32%) |     |
| DECEASED         | 7  | CLICK HERE FOR CUMULATIVE                     | TOTAL FAMILY UNIT MEMBERS              |              | 239 |
| CLUB CANCELLED   | 0  | MEMBERSHIP DATA                               | FAMILY MEMBERS PAYING HALF             |              | 124 |
| OTHER            | 14 |                                               |                                        |              | 124 |
| TOTAL            | 21 |                                               |                                        |              |     |