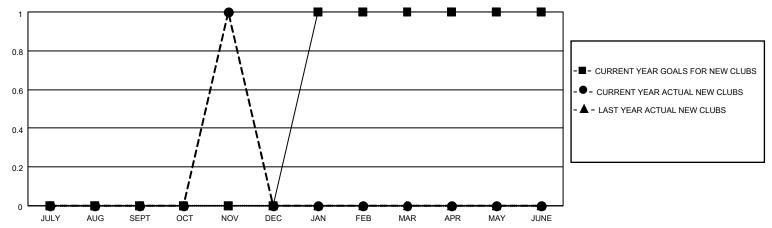

## District 8 S

| Clubs         |               |             |               | Members               |                         |                         |                                                    |  |
|---------------|---------------|-------------|---------------|-----------------------|-------------------------|-------------------------|----------------------------------------------------|--|
|               | RESULTS FOR   | R 2020-2021 |               | RESULTS FOR 2020-2021 |                         |                         |                                                    |  |
| QUARTER       | NEW CLUB GOAL | NEW CLUBS   | DROPPED CLUBS | QUARTER MEN           | MBER GROWTH NET<br>GOAL | MEMBER GROWTH<br>ACTUAL | DROPPED<br>MEMBERS ACTUAL<br>(including transfers) |  |
| JULY/AUG/SEPT | 0             | 0           | 0             | JULY/AUG/SEPT         | 5                       | 14                      | 8                                                  |  |
| OCT/NOV/DEC   | 0             | 1           | 0             | OCT/NOV/DEC           | 10                      | 29                      | 13                                                 |  |
| JAN/FEB/MAR   | 1             | 0           | 0             | JAN/FEB/MAR           | 20                      | 0                       | 0                                                  |  |
| APR/MAY/JUNE  | 0             | 0           | 0             | APR/MAY/JUNE          | 8                       | 0                       | 0                                                  |  |

### GOALS AND ACTUAL NEW CLUBS CUMULATIVE